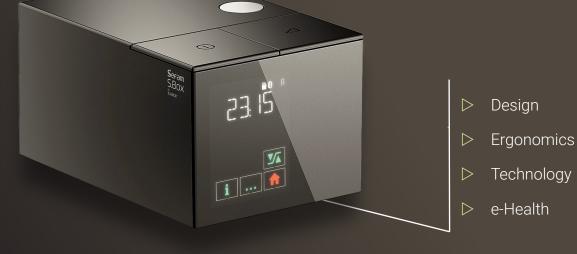

## S.Box<sup>®</sup>: an aggregate of technologies and innovations

(\*) Sefam Patent

Download the free Sefam Access and Sefam Access Pro apps on your Smartphone or tablet:

The S.Box<sup>®</sup> design, very low noise level, ergonomics and well-studied packaging make its use and transportation very easy and convenient.