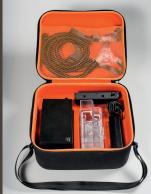

Download the free Sefam Access and Sefam Access Pro apps on your Smartphone or tablet:

The S.Box<sup>®</sup> design, very low noise level, ergonomics and well-studied packaging make its use and transportation very easy and convenient.