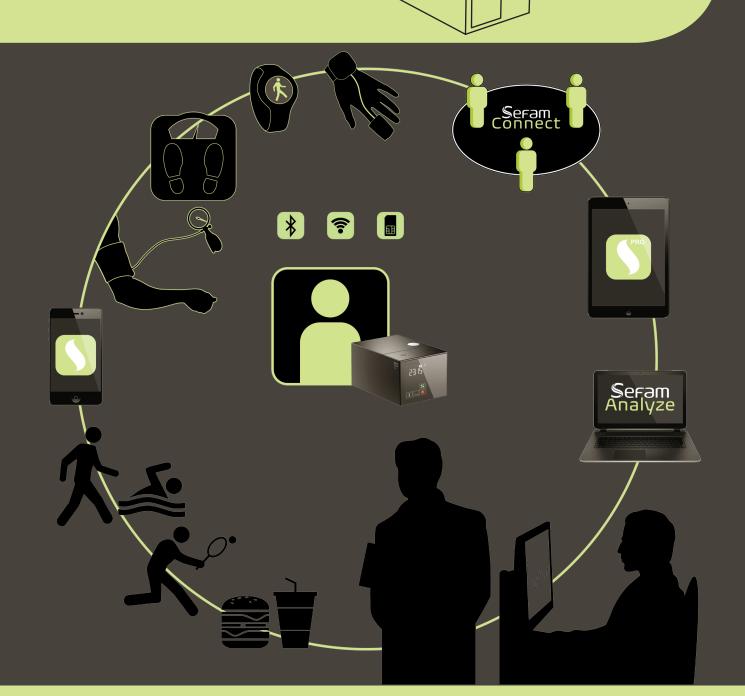

## The S.Box concept: towards a personalized medicine

Thanks to its multi-connectivity (Bluetooth<sup>®</sup>, 3G, Wi-Fi) the Sefam S.Box<sup>®</sup> integrates physiological parameters and data related to the patient's lifestyle in addition to the treatment efficacy indicators.

The S.Box concept offers healthcare professionals the opportunity to make patient treatment and follow-up more precise as part of an adapted care pathway.

The SEFAM Connect telemonitoring platform assures the security and integration of all information transmitted by the S.Box<sup>®</sup> and other compatible connected devices.

The mobile apps SEFAM Access (for the patient) and SEFAM Access Pro (for the home care provider) provide access to this information as well as wireless communication with the S.Box<sup>®</sup>.

The SEFAM Analyze software provides precise and detailed treatment analysis to the healthcare professional.